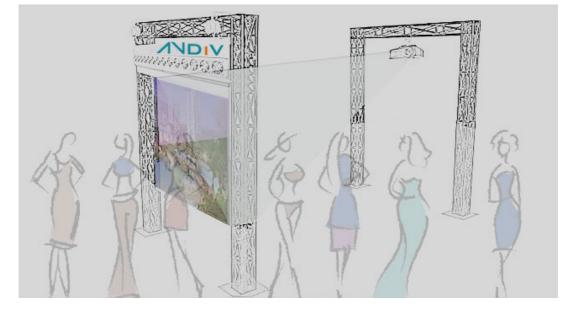

It should be noted that the long-term bearing capacity of the beam must be greater than 300KG.

Portable or Fixed Truss – Temporary show & activities.

Every fog screen machine has a small water tank inside. When full inside water tank. Can running 1 hour without any outside water supply. Install fog screen is very easy.