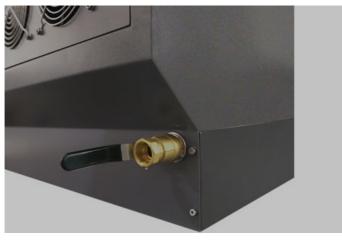

Fog screen routine maintenance.

After use every day. Need drain off all water from the machine avoid scale deposit.

## Install fog screen; fog screen bring good interaction especially good effect

DRAIN VALVE

User Review 5 (1 vote)

Contact Us

Your Name (required)

Your Email (required)

Subject