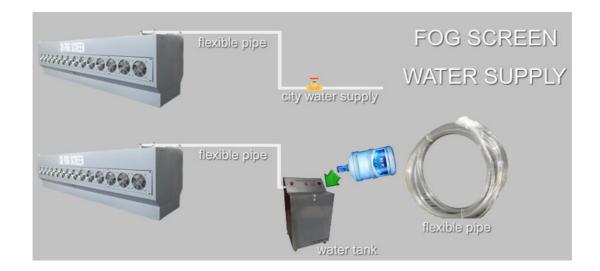

- 1. City water line (0.4Mpa). Connect to water input via a flexible pipe. The machine will automatically water supply.
- 2. Use a 60L outside water tank. Full the water tank. Can running 6 hours. After 60L water tank low level. Amount again by manual operation.