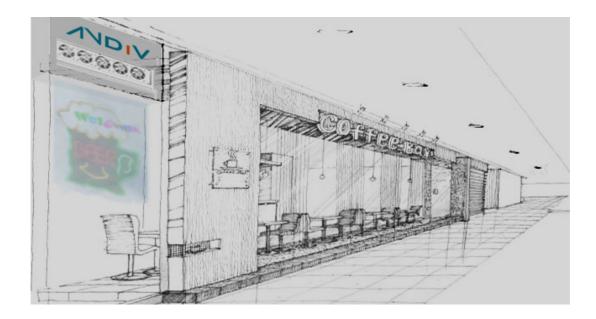

## Install fog screen

Install fog screen fixed mounting – Restaurant / Hotel advertisement / Long-term exhibition.

When the fog screen installs in a restaurant, exhibition hall or hotel or other entertainment places for a long time, it can fit under the roof beam according to the installation environment.